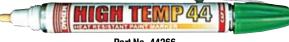

#### High Temp action marker®

The High Temperature action marker® 44 and action marker® 33 are pigmented, oil-based, fiber tip pens that are specially formulated for nonporous surfaces that can reach temperatures of up to 2,000° F/1093° C. Marks become permanent and fused when heated. Both markers feature a clip on the pen cap that fits easily into your pocket or on your clipboard. The action marker® 44 has an extra large paint capacity. The action marker® 33 is lightweight and writes fine, distinctive markings.

#### High Temp 44®

| Color  | Part No. | Temperature Range       |
|--------|----------|-------------------------|
| Blue   | 44094    | 2000° F/1093° C         |
| Green  | 44266    | 1800° F/982° C          |
| White  | 44219    | 1550-1650° F/843-899° C |
| Yellow | 44424    | 800-900° F/426-482° C   |
| Black  | 44250    | 2000° F/1093° C         |

Part No. 44266