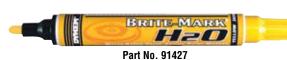

### DYKEM® BRITE-MARK® H<sub>2</sub>0

DYKEM® BRITE-MARK®  $H_2O$  is a general purpose water-based marker ideal for making clear, bold markings on almost any surface in environments where VOC issues and Xylene use is a concern. DYKEM® BRITE-MARK®  $H_2O$  can be used to permanently identify inventory, assemblies, tools, finished products or work-in-progress while resisting most work related abuses or compounds.

- Vibrant colors.
- Excellent opacity.
- Xylene free.
- Low odor.
- Low VOC.
- High flash point >212° F.

| Color  | Part No. |
|--------|----------|
| White  | 91425    |
| Black  | 91426    |
| Yellow | 91427    |
| Red    | 91428    |
| Green  | 91602    |
| Blue   | 91603    |
| Orange | 91604    |