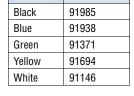

or higher.

- · Ideal for guality control.
- Interchangeable and replaceable tips make the pen more practical and long lasting.
- No "ghosting" occurs when removed with detergent.
- Drying Time: 15–20 seconds.



# Valve Action<sup>®</sup> Paint Marker

- Marks with real paint, dries in 3 minutes.
- Valve action nib releases paint as needed for continuous marking.
- Marks on all surfaces including: metal, wood, glass, plastic, rubber, cardboard and paper.
- Lead-free.
- The 1/8" fiber nib is replaceable to assure complete use of each marker.
- · Durable metal barrel.
- Meets California VOC Regulations.
- Unit packaging: 12 of one color to a box.

Part No. 96867- Replacement tips.

Marking Range: -50° F to 150° F (-46° C to 66° C)







SUDZ OFF

SUDZ OFF

Part No. 91938

Part No. 91371



Part No.

Color

| Color                           | Bulk<br>Part No. | Carded 1/Card<br>Part No. |  |
|---------------------------------|------------------|---------------------------|--|
| Brown                           | 96809            | -                         |  |
| Purple                          | 96817            | -                         |  |
| White                           | 96820            | 96800                     |  |
| Yellow                          | 96821            | 96801                     |  |
| Red                             | 96822            | 96802                     |  |
| Black                           | 96823            | 96803                     |  |
| Orange                          | 96824            | 96807                     |  |
| Blue