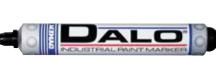

### **DYKEM® DALO®**

The DALO<sup>®</sup> Marker is a marking pen with medium and bold tips that holds a high capacity of oil-based paint and is a larger version of the TEXPEN<sup>®</sup>. Its stainless steel-ball valve action tip writes through oil, grease, and underwater without losing legibility or brightness even in extreme weather conditions.

- Writes sharp, defined, bright marks on any surface including metal, plastic, glass, concrete, rubber & more.
- Ergonomically correct marker that enables you to mark at all angles, even upside down.
- Marker retains its shape.
- · Paint flow is controlled by the bulb at the end of the barrel.
- Drying time: 25-35 minutes.

Part No. 26033

| ΠΔI | <b>∩</b> ® | Mai | kei |
|-----|------------|-----|-----|

TEXPEN®

| Color  | Medium | Broad |
|--------|--------|-------|
| Black  | 26033  | 26034 |
| Blue   | 26013  | 26014 |
| Green  | 26043  | 26044 |
| Orange | 26103  | 26104 |
| Red    | 26023  | 26024 |
| White  | 26083  | 26084 |
| Yellow | 26063  | 26064 |