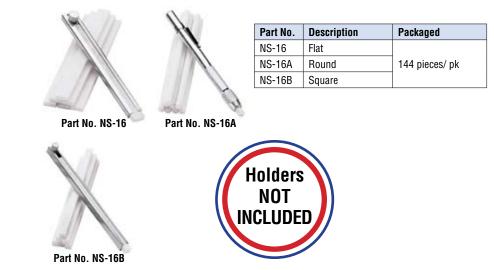

## **Soapstone / Industrial Markers**

## **Soapstone**

- All white texture for excellent marking quality.
  Grain cut to ensure good strength and long
- service life.
- Marks will not contaminate welds and are easily removed.
- Low water content for increased hardness and resistance to breakage.