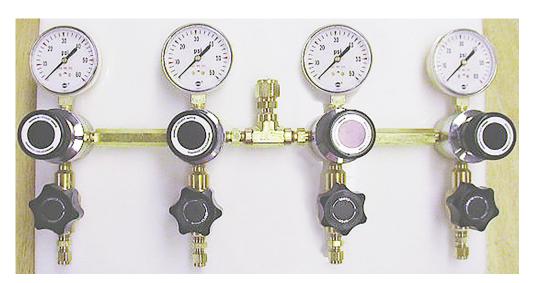

## **Example:**

2331-H-25-25-50-100-C describes a center inlet brass fourregulator panel in the horizontal orientation, with the first regulator on the left having a 0-25 psig delivery pressure range followed in order by three others: 0-25 psig, 0-50 psig, and 0-100 psig.

three-regulator panel – inlet may be from the left or the right

four-regulator panel with center inlet