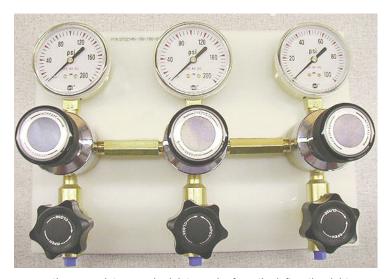

three-regulator panel – inlet may be from the left or the right

four-regulator panel with center inlet