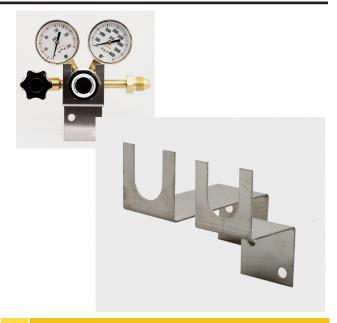

# EASY-MOUNT REGULATOR BRACKET Series EZ3000

This bracket allows either single stage or two stage regulators to be mounted or removed without removing the adjusting knob or resetting the delivery pressure provided the regulator is supplied by the factory with the panel mount nut installed. The bracket will accommodate any bar stock panel mountable regulator shown in this catalog.

### **HOW TO ORDER**

| Model  | Description                 |
|--------|-----------------------------|
| EZ3100 | For single stage regulators |
| EZ3200 | For two stage regulators    |