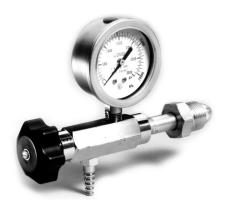

Middlesex Gases & Technologies, Inc. 292 Second Street PO Box 490249 Everett, MA 02149

(800) 649-6704 or (617) 387-5050 www.MiddlesexGases.com Info@MiddlesexGases.com

| Series 8523 - 303 Stainless Steel with 0-3000 psig |
|----------------------------------------------------|
| Cylinder Pressure Gauge                            |

| •       | •                        |  |
|---------|--------------------------|--|
| Model   | Outlet Connection        |  |
| 8523H*  | 1/4" hose barb           |  |
| 8523T*  | 1/4" compression fitting |  |
| 8523PF* | 1/4" NPT female          |  |
|         |                          |  |

\*Specify CGA connection number when ordering.