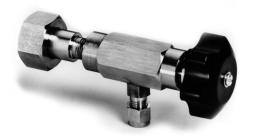

## MANUAL CONTROL VALVES Series 8500

## DESCRIPTION

Manual controls are designed for direct connection to a compressed gas cylinder valve outlet. They provide a simple means of transferring the contents of a cylinder to another system or vessel. They **DO NOT** control pressure and should never be used without an operator in attendance at all times.

Four models are presented here with the following basic design features:

- Maximum inlet pressure 3000 psig.
- Teflon<sup>®</sup> packing for smooth leak-free operation.
- Finger-tip control of flow from only a few cc per minute to very rapid withdrawal.

#### Series 8520 - 303 Stainless Steel

| 001103 0020      |                               |  |
|------------------|-------------------------------|--|
| Model            | Outlet Connection             |  |
| 8520H*           | 1/4" hose barb                |  |
| 8520T*           | 1/4" compression fitting      |  |
| 8520PF*          | 1/4" NPT female               |  |
| *Specify CGA con | nection number when ordering. |  |